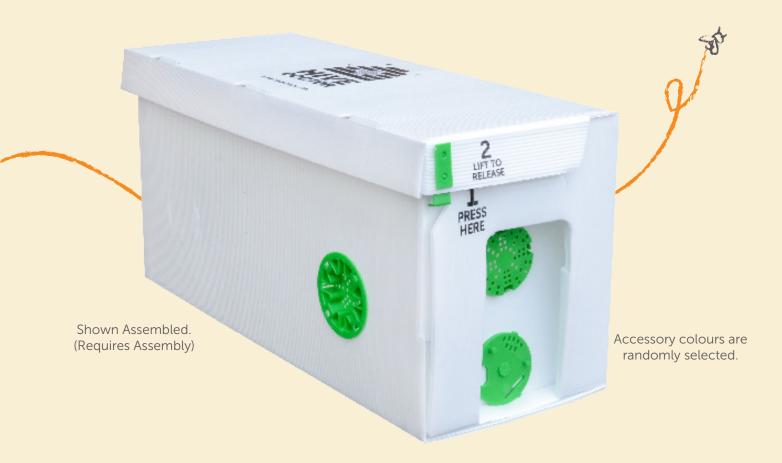

## Hive Doctor Smart Nuc Range

Avaliable in: 5 & 7 Frame Full Depth 6 Frame 3/4 Depth

- Smart Lock clips hold tight without velcro dots
- UV stable & rainproof
- 80kg stackable capability
- Good insulation levels
- Patented heat-sealed edge technology
- Customisable ventilation

Hive Doctor Smart Nuc's are the ideal solution for housing small colonies of bees, making them perfect for catching swarms or making splits.

Hive Doctor Nuc's were specially developed with a number of key features to improve on standard corflute nucs. Patented Heat Sealing Technology of all exposed edges improves thermal efficiency and helps the colony maintain a consistent temperature whilst the Smart Lock lid ensures the nuc remains firmly closed. Additional features include customisable venting and the addition of an optional queen excluder underneath.

## Accessories:

| Order Code / SKU | NUCEXCHDR                         |
|------------------|-----------------------------------|
| Description      | Smart Nuc Rotating Queen Excluder |

15e Kerwyn Ave, East Tamaki Auckland, New Zealand 6a Sheffield Cres, Burnside Christchurch, New Zealand